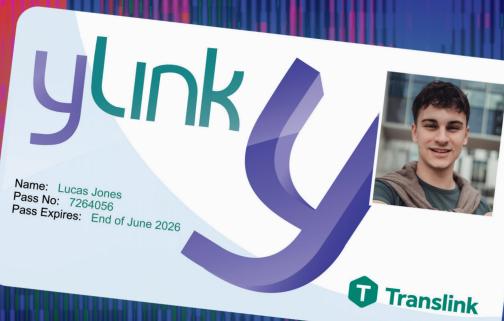

#### APPLY ONLINE

Application is quick and easy. You will need to provide proof of age (i.e. passport, driving licence, or birth certificate) and upload a portrait photo against a plain background.

The must-have smartcard for all 16-23 year olds that gets you massive savings on Translink bus and rail services!

Your yLink card lasts until the end of the calendar month in which you turn 24, so you don't need to get a new card every year. Save money on travel to college, work or going into town to meet up with friends.