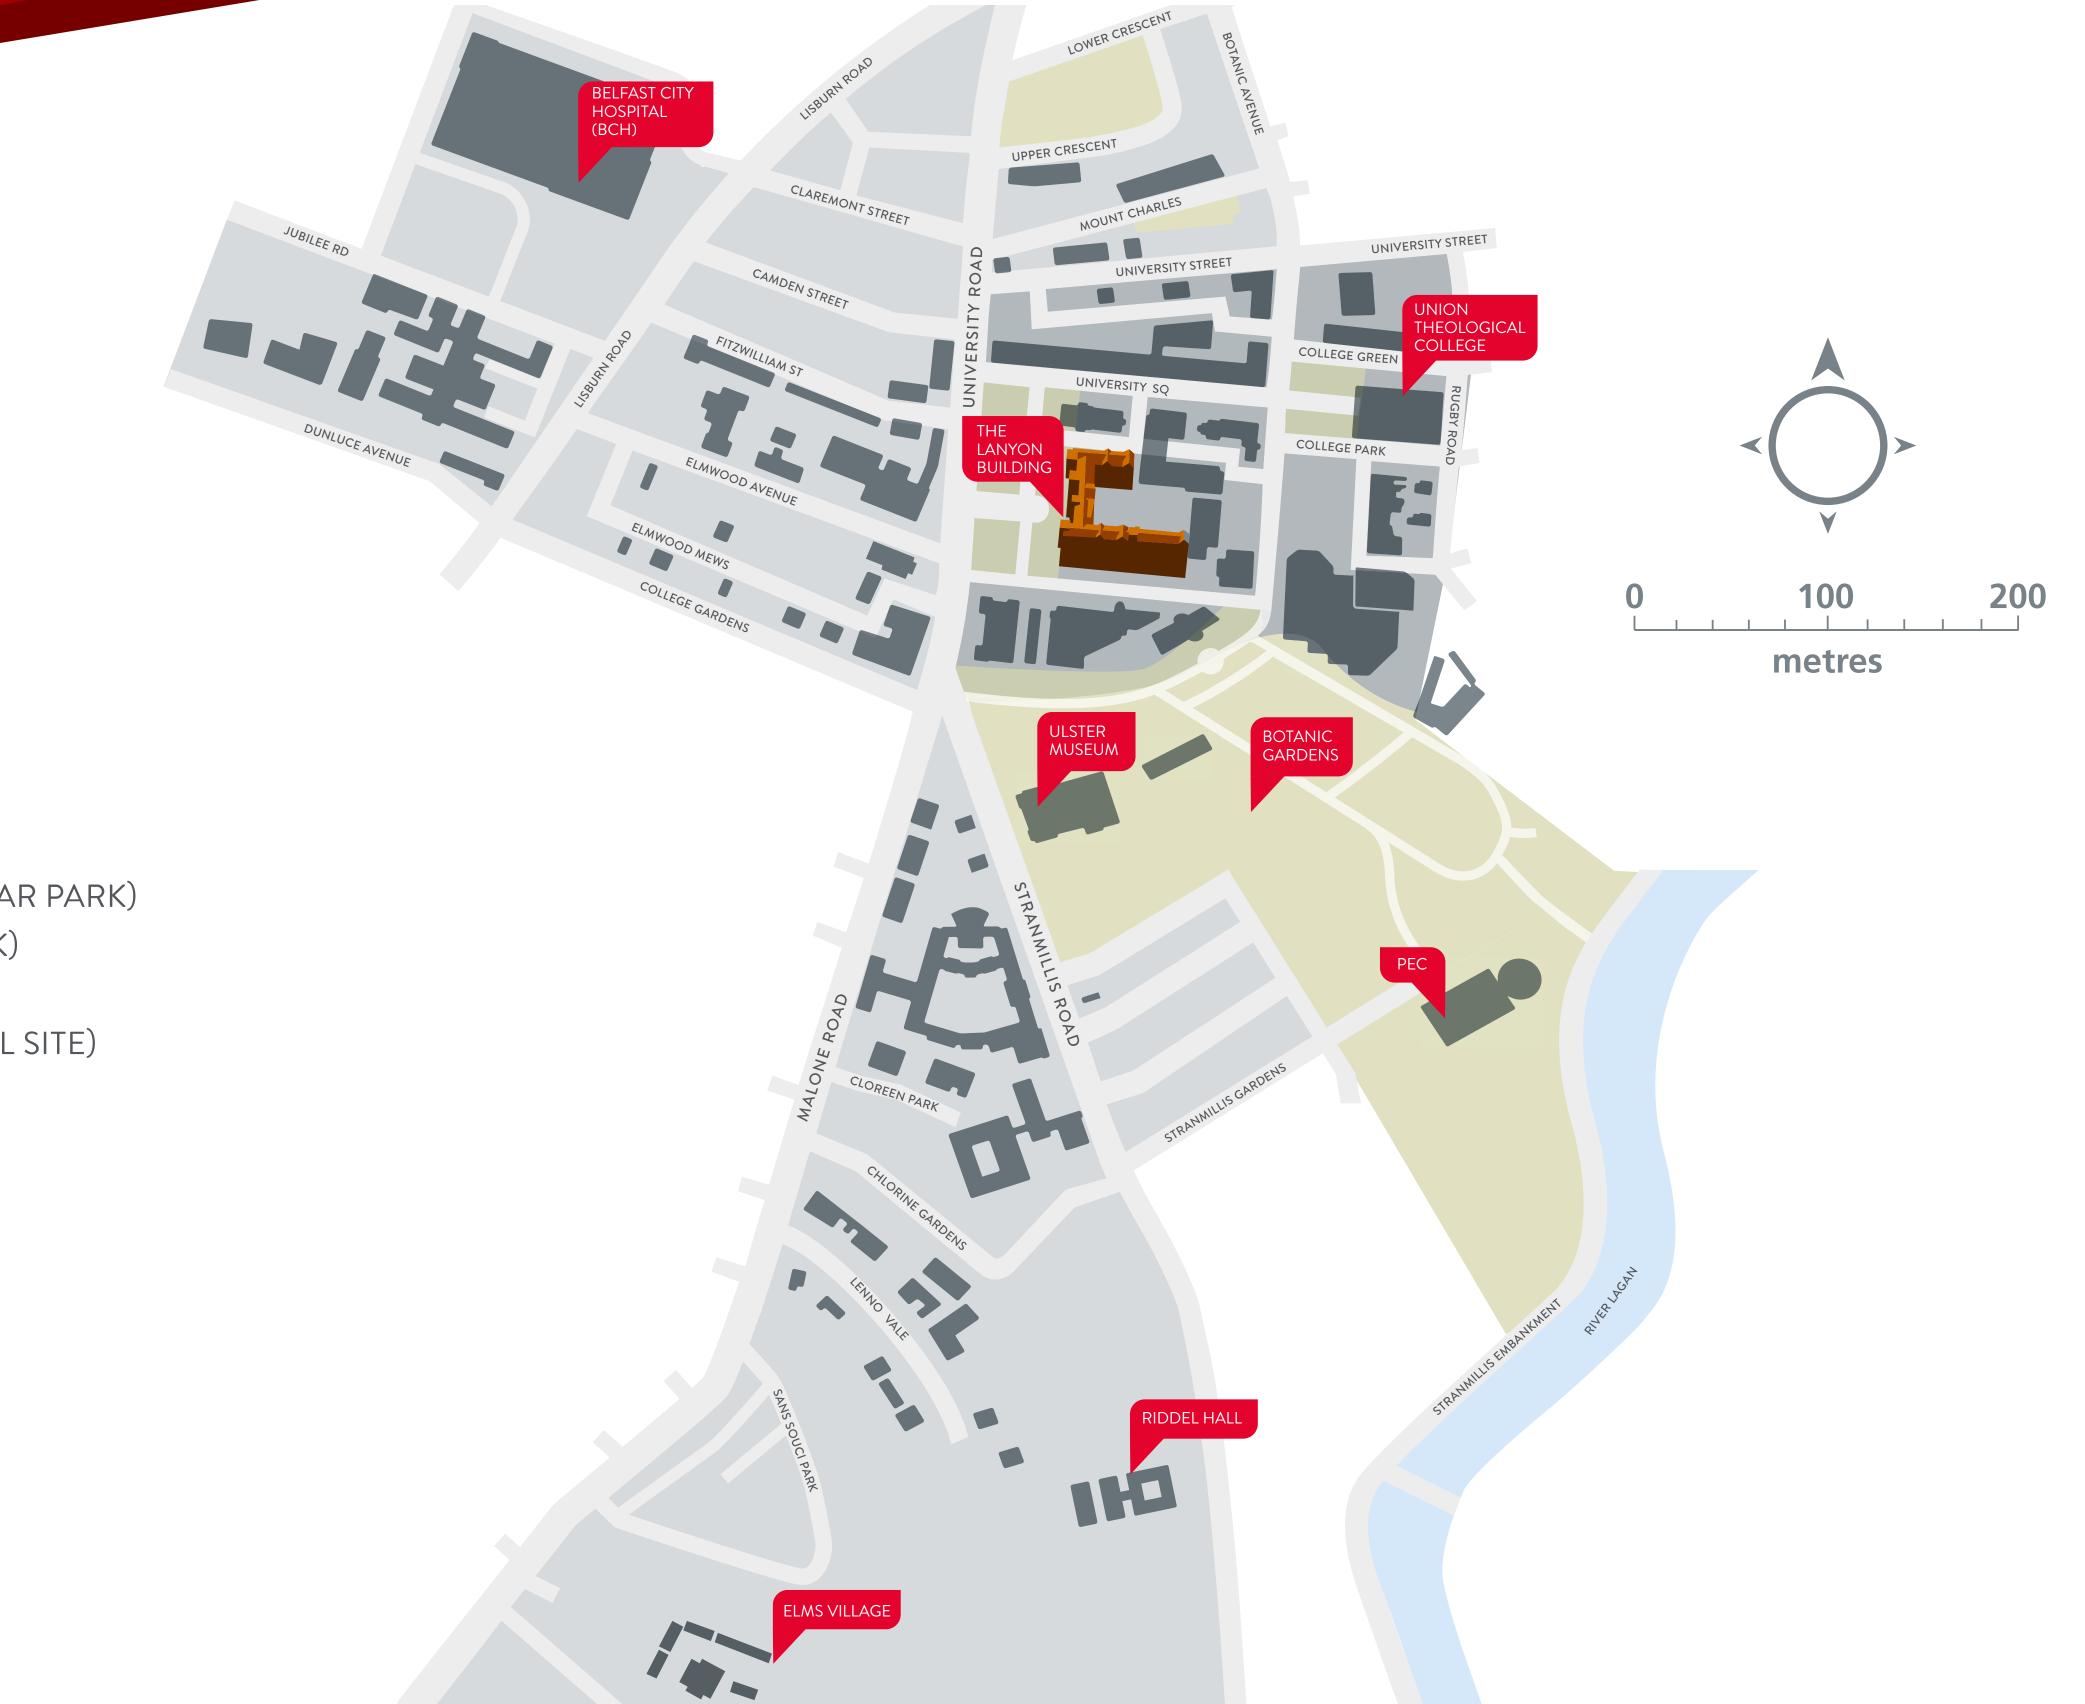

# SECURE CYCLE PARKING

- 1 REAR OF MCCLAY LIBRARY
- 2 FRONT OF POSTGRADUATE CENTRE
- 3 REAR OF MBC
- 4 REAR OF HEALTH SCIENCES BUILDING
- 5 REAR OF PHARMACY
- 6 ASHBY LAB BLOCK
- 7 SCHOOL OF GEOGRAPHY
- 8 REAR OF ADMINISTRATION BUILDING (WITHIN THE CAR PARK)
- 9 REAR OF PETER FROGATT CENTRE (WITHIN CAR PARK)
- 10 REAR OF SONIC ARTS
- 11 FRONT OF THE MANAGEMENT SCHOOL (RIDDEL HALL SITE)
- 12 RIGHT OF RIDDEL HALL
- 13 ECIT
- 14 ELMWOOD LEARNING AND TEACHING CENTRE
- 15 INSTITUTE OF CLINICAL SCIENCES BLOCK B (RVH)
- 16 REAR OF SCHOOL OF PHARMACY
- 17 WHITLA MEDICAL BUILDING
- 18 ELMS VILLAGE